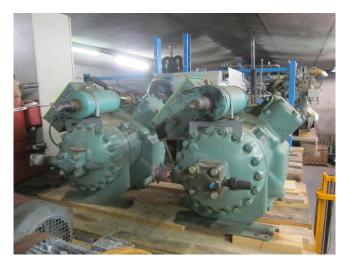

#### Used Carlyle / Carrier 06EA 250 610 E

Used Carlyle / Carrier 06EA 250 610 E freon compressor. This unit had a cooling capacity of 65,4 kW at  $+7^{\circ}C/+55^{\circ}C$ .

\*Why choose for HOSBV? Were not only the largest used refrigeration specialist in Europe, but also, we deliver all equipment including an extensive test, warranty and industrial cleaning. \*Optional we can also perform a new paint job and arrange the logistics.