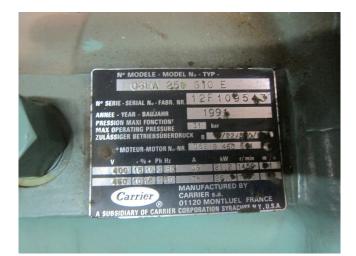

### **Specifications**

| Brand             | Carlyle / Carrier       |
|-------------------|-------------------------|
| Туре              | 06EA 250 610 E          |
| Refrigerant       | Freon                   |
| kW at -10ºC/+40ºC | 65,4*                   |
| Remarks           | # // *Capacity based on |
|                   | +7ºC/+55ºC              |
| Remarks           | R404a - R22 or other    |
|                   | freon types             |
| Sizes             | 850x600x500 mm          |
|                   | (LxWxH)                 |
| Stock             | 1                       |

#### Used Carlyle / Carrier 06EA 250 610 E

Used Carlyle / Carrier 06EA 250 610 E freon compressor. This unit had a cooling capacity of 65,4 kW at  $+7^{\circ}C/+55^{\circ}C$ .

\*Why choose for HOSBV? Were not only the largest used refrigeration specialist in Europe, but also, we deliver all equipment including an extensive test, warranty and industrial cleaning. \*Optional we can also perform a new paint job and arrange the logistics.