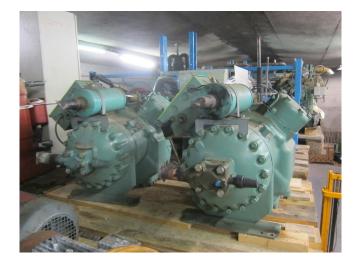

#### Used Carlyle / Carrier 06EA 250 610 E

Used Carlyle / Carrier 06EA 250 610 E freon compressor. This unit had a cooling capacity of 65,4 kW at  $+7^{\circ}C/+55^{\circ}C$ .

\*Why choose for HOSBV? Were not only the largest used refrigeration specialist in Europe, but also, we deliver all equipment including an extensive test, warranty and industrial cleaning. \*Optional we can also perform a new paint job and arrange the logistics.